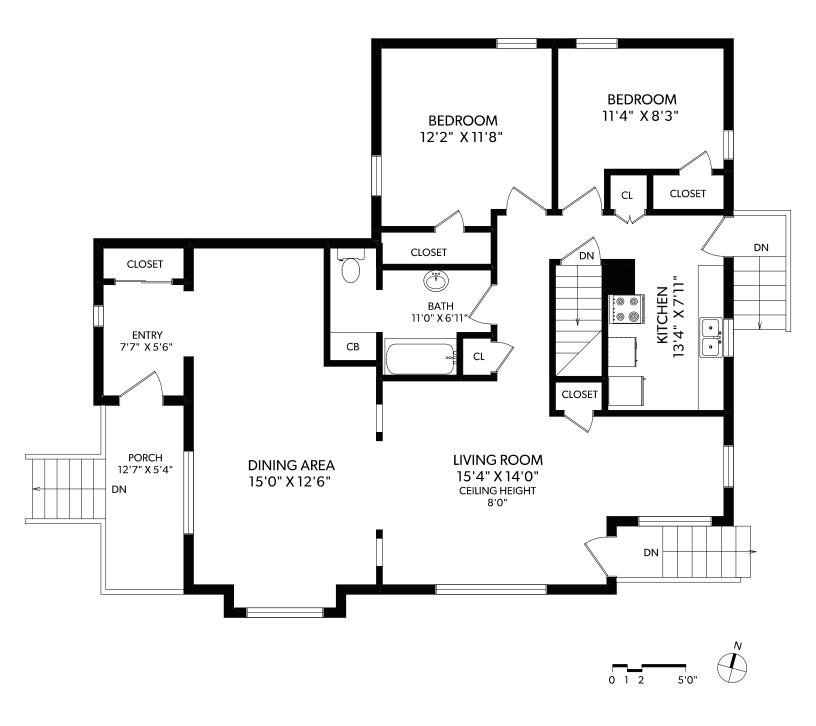

| FLOOR | FINISHED | UNFINISHED | TOTAL | OTHER AREAS |    |
|-------|----------|------------|-------|-------------|----|
| MAIN  | 1300     | 0          | 1300  | PORCH       | 73 |
| LOWER | 1241     | 0          | 1241  | CRAWLSPACE  | 70 |
| TOTAL | 2541     | 0          | 2541  |             |    |

## **5730 SIASONG ROAD**

DOCUMENT PREPARED FOR THE EXCLUSIVE USE OF

TANYA MORRIS

| FLOOR | FINISHED | UNFINISHED | TOTAL | OTHER A    | OTHER AREAS |  |
|-------|----------|------------|-------|------------|-------------|--|
| MAIN  | 1300     | 0          | 1300  | PORCH      | 73          |  |
| LOWER | 1241     | 0          | 1241  | CRAWLSPACE | 70          |  |
| TOTAL | 2541     | 0          | 2541  |            |             |  |