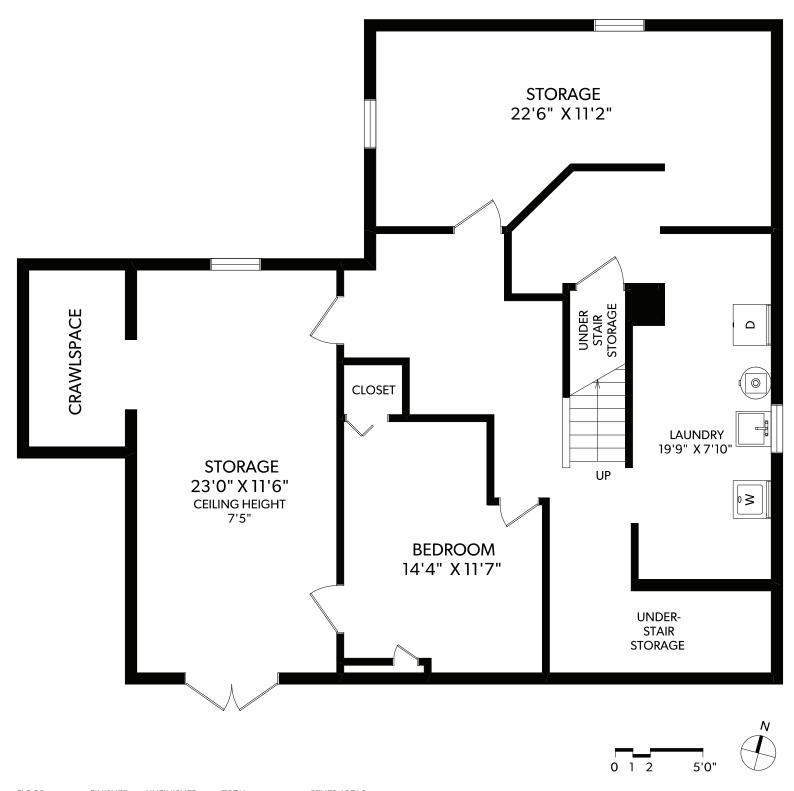

| FLOOR | FINISHED | UNFINISHED | TOTAL | OTHER AREAS |    |
|-------|----------|------------|-------|-------------|----|
| MAIN  | 1300     | 0          | 1300  | PORCH       | 73 |
| LOWER | 1241     | 0          | 1241  | CRAWLSPACE  | 70 |
| TOTAL | 2541     | 0          | 2541  |             |    |

## **5730 SIASONG ROAD**

DOCUMENT PREPARED FOR THE EXCLUSIVE USE OF

TANYA MORRIS

| FLOOR | FINISHED | UNFINISHED | TOTAL | OTHER A    | OTHER AREAS |  |
|-------|----------|------------|-------|------------|-------------|--|
| MAIN  | 1300     | 0          | 1300  | PORCH      | 73          |  |
| LOWER | 1241     | 0          | 1241  | CRAWLSPACE | 70          |  |
| TOTAL | 2541     | 0          | 2541  |            |             |  |